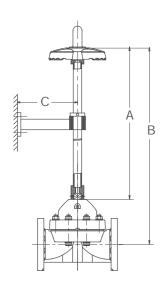

### Single Stem Extensions

The valve handwheel can be extended from the valve for out-of-reach locations by a single extension. Support is required under the handwheel to prevent side movement.

PATENTED WALL SUPPORT

**Style** DV-B

# Two-Piece Stem and Housing

For buried or submerged applications. A PVC housing surrounds the extended stem for protection from an aggressive environment, or to function as a box.

Style DV-A

All stem extension tolerances +/- 1 inch