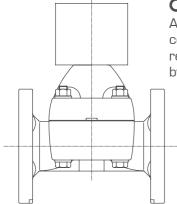

## Diaphragm Valves

**Operating Nuts** 

Available in 2" square configuration. Used for remote operation of a valve by a wrench.

**Locking Handles** 

To prevent unauthorized operation, the valve handwheel can be padlocked in the open or closed position.