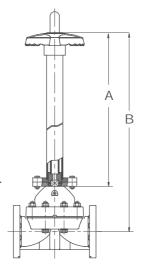

# Two-Piece Stem and Housing

For buried or submerged applications. A PVC housing surrounds the extended stem for protection from an aggressive environment, or to function as a box.

Style DV-A

All stem extension tolerances +/- 1 inch