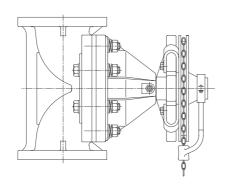

#### **Chain Operators**

Installed on the round handwheel of a valve in overhead, out-of-reach locations. The valve is operated by pulling on the chain.