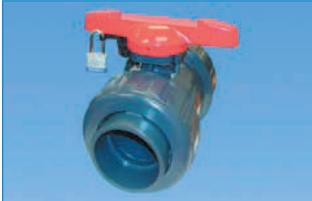

# Type-21 Locking Handle

## Standard Features (Sizes 1/2" - 4")

- New padlockable handle directly replaces standard valve handle
- 1/2" 2" No tools required for installation
- 2-1/2" 4" require Phillips head screwdriver
- Allows for restriction of unauthorized use of valve
- Permits visual position indication
- Trigger activated allows for smooth operation
- Sold in kit form with instructions for easy field installation
- Handle doubles as carrier removal tool, same as standard handle

#### Specifications

Sizes: 1/2" – 4" Models: 9 Individual handles per valve size

Padlock not included