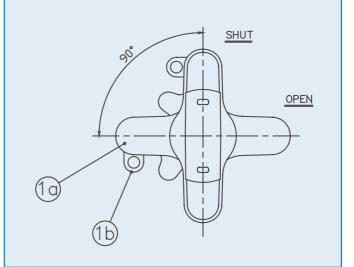

## Standard Features (Sizes 1/2" - 4")

- New padlockable handle directly replaces standard valve handle
- 1/2" 2" No tools required for installation
- 2-1/2" 4" require Phillips head screwdriver
- Allows for restriction of unauthorized use of valve
- Permits visual position indication
- Trigger activated allows for smooth operation
- Sold in kit form with instructions for easy field installation
- Handle doubles as carrier removal tool, same as standard handle

### Parts List (Sizes 1/2" – 4")

| PARTS |                |      |          |
|-------|----------------|------|----------|
| NO.   | DESCRIPTION    | PCS. | MATERIAL |
| 1B    | Trigger        | 1    | PPG      |
| 1A    | Locking Handle | 1    | ABS      |