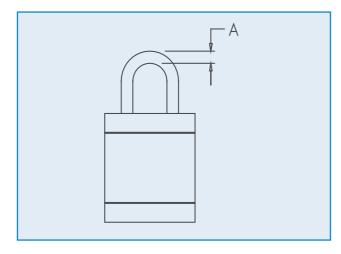

### Padlock Shaft Diameters (max)

(Unit: Inch)

| Valve Size | А   |
|------------|-----|
| 1/2 - 1    | .20 |
| 1-1/4 - 2  | .24 |
| 2-1/2 - 4  | .28 |