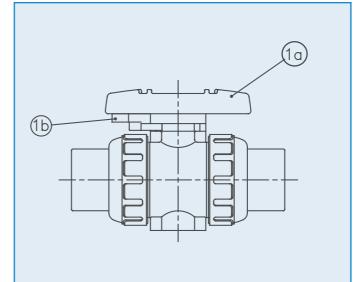

### Parts List (Sizes 1/2" – 4")

| PARTS |                |      |          |
|-------|----------------|------|----------|
| NO.   | DESCRIPTION    | PCS. | MATERIAL |
| 1B    | Trigger        | 1    | PPG      |
| 1A    | Locking Handle | 1    | ABS      |