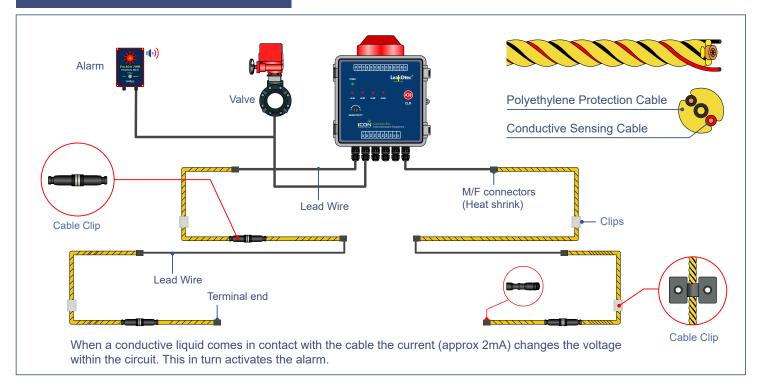

Polyethylene   Copper                                         |  |
| Tensile Strength         | <120 lbs                                                      |  |
| Cable Diameter           | 6mm                                                           |  |
| Temperature              | -40 - 176°F                                                   |  |
| Core Material            | Copper                                                        |  |
| Core Resistance          | 13.0/m Ohms                                                   |  |
| Cable Length             | 25"   50"   100" Customized                                   |  |
| Applications             | Data Centers, Server Rooms,<br>Double Walled Tanks/Pipes etc. |  |

# **Applications**





### 2-Core Leak Notification Cable



## **4-Core Leak Distance Locating Cable**



#### Cable Length Resistance

The electrical resistance of the cable is 13 ohms/m. According to the current parameters after the leakage alarm, accurate calculation of the exact location of leakage, it can be accurate to meters.



### **Model Selection**

| Cable             | Part Number | Material     |
|-------------------|-------------|--------------|
| 2-Core GP         | 2CYGP       | Polyethylene |
| 4-Core Point      | 4CPGP       | Polyethylene |
| 4-Core Acid Point | 4CAPP       | Polyethylene |

CablPro® is flexible, flame-retardant, non-toxic high strength cable with excellent chemical resistance



Resistant



Location









HD Easy Connections

Environmental PE Jacket Protection