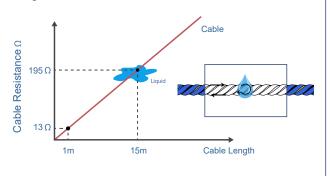

#### Cable Length Resistance

The electrical resistance of the cable is 13 ohms/m. According to the current parameters after the leakage alarm, accurate calculation of the exact location of leakage, it can be accurate to meters.