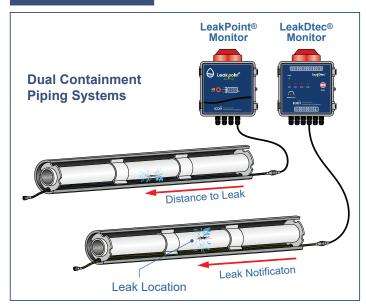

#### Cable Length Resistance

The electrical resistance of the cable is 13 ohms/m. According to the current parameters after the leakage alarm, accurate calculation of the exact location of leakage, it can be accurate to meters.