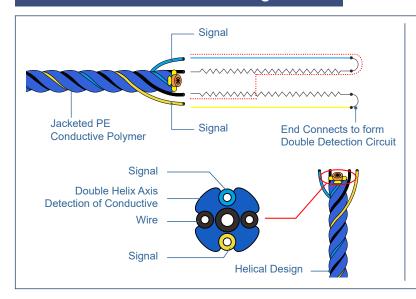

## **Product Description**

The industrial line of the **CablPro®** sensor cables are designed to meet the requirements of a variety of industrial applications and excel in harsh environments. The selfwicking hydrophobic non conductive PE helical construction has been designed to address inherent issues caused by moisture absorption in high humidity services, as well as dirt, dust, and contact with metals that propagate spurious false alarms.

#### **Features**

- Corrosion Resistant PE
- **⊘** Self-wicking Helical Design
- **⊘** No Exposed Metal
- **⊘** High Tensile Strength
- **Output** Easy Installation
- **Oustomized Lengths**

| Technical Specifications |                                                               |  |
|--------------------------|---------------------------------------------------------------|--|
| Material of Construction | Polyethylene   Copper                                         |  |
| Tensile Strength         | <120 lbs                                                      |  |
| Cable Diameter           | 6mm                                                           |  |
| Temperature              | -40 - 176°F                                                   |  |
| Core Material            | Copper                                                        |  |
| Core Resistance          | 13.0/m Ohms                                                   |  |
| Cable Length             | 25"   50"   100" Customized                                   |  |
| Applications             | Data Centers, Server Rooms,<br>Double Walled Tanks/Pipes etc. |  |