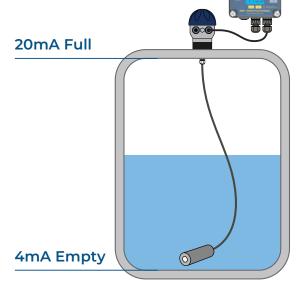

### The LevelPro<sup>®</sup> level process displays and controllers are the industry's most rugged and reliable wall-mount remote level displays.

The LevelPro<sup>®</sup> 250B Series level process display and controller is the industry's most rugged and reliable wall-mount remote level display.

LevelPro® 250B Series comes as a complete all-in-one unit, out of the box it is ready to use. Included is a vivid LCD display, NEMA 4X enclosure, polycarbonate faceplate, cord grips and plastic captive screws.

The industrial design of the 250B Series ensures it will withstand the industry's most corrosive environments.

| ITC250-B — Battery Operated Level Display |        |
|-------------------------------------------|--------|
| Part Number                               | Input  |
| ITC250-B                                  | 4-20mA |
|                                           |        |