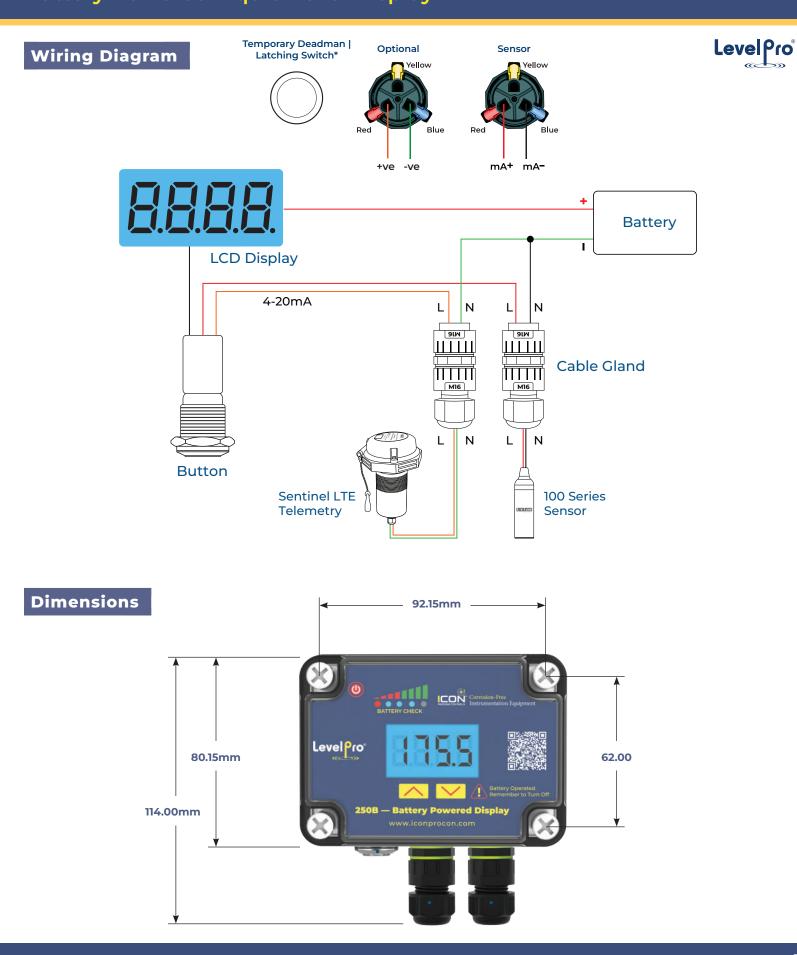

LevelPro® 250B Series comes as a complete all-in-one unit, out of the box it is ready to use. Included is a vivid LCD display, NEMA 4X enclosure, polycarbonate faceplate, cord grips and plastic captive screws.

### Specifications

| Display               | 4 Digit Chameleon Color LCD (38mm x 22mm) |
|-----------------------|-------------------------------------------|
| Displayed Values      | -999 ± 9999                               |
| Power Supply          | 2600mAh Battery Powered                   |
| Protection Class      | NEMA 4X   IP67                            |
| Accuracy              | 0.1% @ 25°C One Digit                     |
| Operating Temperature | -20 - 158°F   (-29 - 70°C)                |
| Storage Temperature   | -20 - 158°F   (-29 - 70°C)                |
| Protection Class      | NEMA 4X   IP67                            |
| Case                  | Wall Mounted   Material - Polycarbonate   |
| Dimensions (WxNxD)    | 110 x 105 x 67 mm                         |