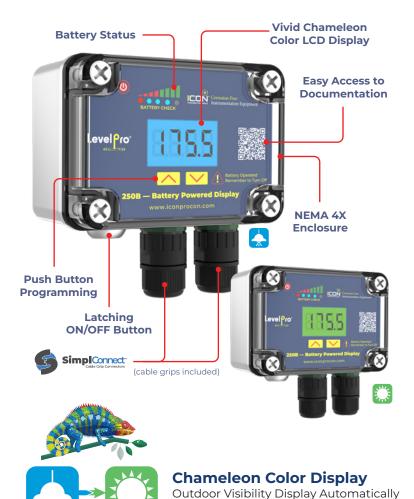

#### **Chameleon Color Display** Outdoor Visibility Display Automatically Changes from **Blue** to **Green**

#### Features

RoHS (E

- O Battery Powered
- ✓ Super Bright 4 Digit LCD Display
- ⊘ Chameleon Color Display
- ⊘ Momentary or Adjustable Relay Timer\*
- ⊘ NEMA 4X Enclosure
- ⊘ All Plastic Corrosion Resistant
- ⊘ All Cord Grips Included
- Simple Programming

LevelPro® 250B Series comes as a complete all-in-one unit, out of the box it is ready to use. Included is a vivid LCD display, NEMA 4X enclosure, polycarbonate faceplate, cord grips and plastic captive screws.

Changes from **Blue** to **Green** 