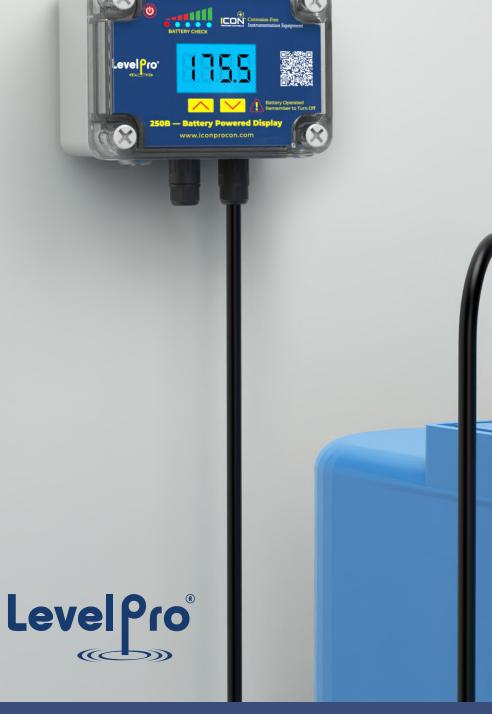

### The LevelPro<sup>®</sup> level process displays and controllers are the industry's most rugged and reliable wall-mount remote level displays.

The LevelPro<sup>®</sup> 250B Series level process display and controller is the industry's most rugged and reliable wall-mount remote level display.

LevelPro® 250B Series comes as a complete all-in-one unit, out of the box it is ready to use. Included is a vivid LCD display, NEMA 4X enclosure, polycarbonate faceplate, cord grips and plastic captive screws.