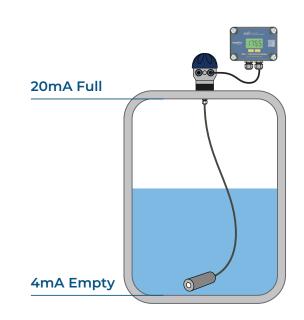

## The LevelPro<sup>®</sup> level process displays and controllers are the industry's most rugged and reliable wall-mount remote level displays.

The LevelPro® 250L Series level process display and controller is the industry's most rugged and reliable wall-mount remote level display.

LevelPro® 250L Series comes as a complete all-in-one unit, out of the box it is ready to use. Included is a vivid LCD display, NEMA 4X enclosure, polycarbonate faceplate, cord grips and plastic captive screws.