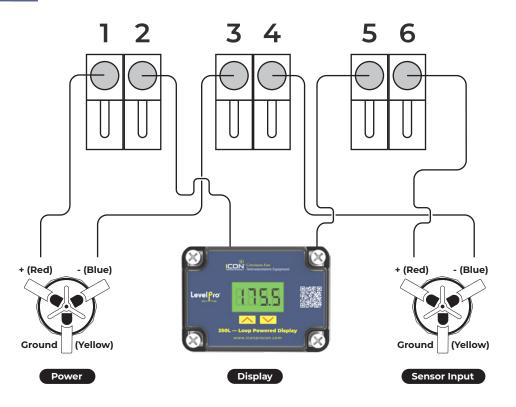

on Color Display
- ⊘ Momentary or Adjustable Relay Timer\*
- ⊘ NEMA 4X Enclosure
- ⊘ All Plastic Corrosion Resistant
- ⊘ All Cord Grips Included
- ⊘ Simple Programming

## The LevelPro<sup>®</sup> level process displays and controllers are the industry's most rugged and reliable wall-mount remote level displays.

The LevelPro® 250L Series level process display and controller is the industry's most rugged and reliable wall-mount remote level display.

LevelPro® 250L Series comes as a complete all-in-one unit, out of the box it is ready to use. Included is a vivid LCD display, NEMA 4X enclosure, polycarbonate faceplate, cord grips and plastic captive screws.

The industrial design of the 250L Series ensures it will withstand the industry's most corrosive environments.





# Wiring Diagram