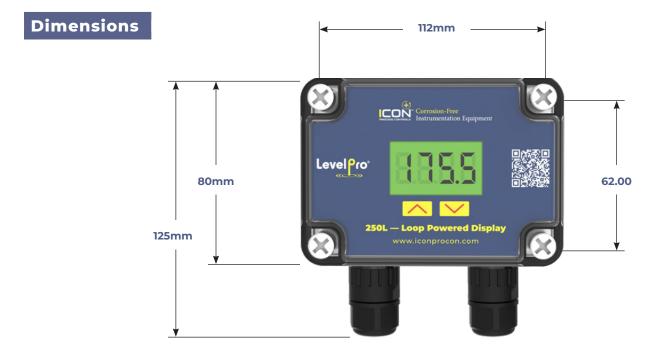

### Specifications

| Display               | 4 Digit Chameleon Color LCD (38mm x 22mm) |  |
|-----------------------|-------------------------------------------|--|
| Displayed Values      | -999 ± 9999                               |  |
| Power Supply          | Loop Powered                              |  |
| Protection Class      | NEMA 4X   IP67                            |  |
| Accuracy              | 0.1% @ 25°C One Digit                     |  |
| Operating Temperature | -20 - 158°F   (-29 - 70°C)                |  |
| Storage Temperature   | -20 - 158°F   (-29 - 70°C)                |  |
| Protection Class      | NEMA 4X   IP67                            |  |
| Case                  | Wall Mounted   Material - Polycarbonate   |  |
| Dimensions (WxNxD)    | 110 x 105 x 67 mm                         |  |