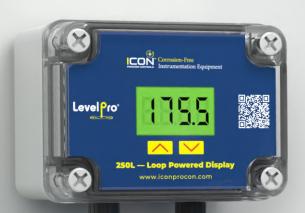

# LevelPro<sup>®</sup> — 250L Series Loop Powered Liquid Level Display

# LevelPro<sup>®</sup> — 250L Series Loop Powered Liquid Level Display

LevelPro

## The LevelPro<sup>®</sup> level process displays and controllers are the industry's most rugged and reliable wall-mount remote level displays.

The LevelPro® 250L Series level process display and controller is the industry's most rugged and reliable wall-mount remote level display.

LevelPro® 250L Series comes as a complete all-in-one unit, out of the box it is ready to use. Included is a vivid LCD display, NEMA 4X enclosure, polycarbonate faceplate, cord grips and plastic captive screws.