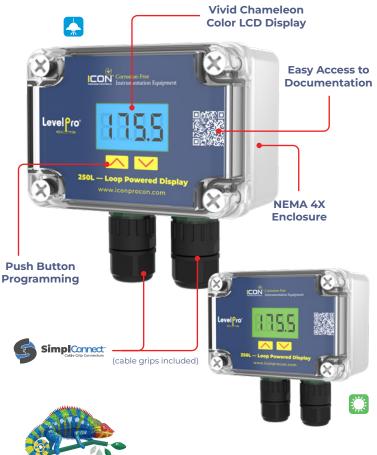

## Features

- O Loop Powered
- ✓ Super Bright 4 Digit LCD Display
- ⊘ Chameleon Color Display
- ⊘ Momentary or Adjustable Relay Timer\*
- ⊘ NEMA 4X Enclosure
- ⊘ All Plastic Corrosion Resistant
- ⊘ All Cord Grips Included
- ⊘ Simple Programming

LevelPro® 250L Series comes as a complete all-in-one unit, out of the box it is ready to use. Included is a vivid LCD display, NEMA 4X enclosure, polycarbonate faceplate, cord grips and plastic captive screws.

The industrial design of the 250L Series ensures it will withstand the industry's most corrosive environments.