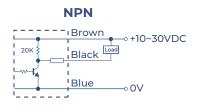

# Truflo® — LD Series

## **Plastic Leak Detection Sensor**

Corrosion-Free

PROCESS CONTROLS

Instrumentation Equipment

- Low Profile Floor Design
- Capacitive Fail-Safe Operation
- Perfect for Aggressive and Electrically
- Conductive Corrosive Chemicals



# **Working Principle**



## **Wiring Diagram**





#### Features



- ✓ NEMA 4X
- Adjustable Sensitivity Setting
- **Orrosion Resistant**
- LED Power and Upset Indication
- NPN | PNP Pulse Relay Output

## **Applications**

- Industrial Process Piping Leaks
- O Dosing Pump Skids-Pump | Fitting Leaks
- O Double Walled Tanks

## **Technical Specifications**

| General             |                                        |
|---------------------|----------------------------------------|
| Power Consumption   | Approx. 3W                             |
| Ambient Temperature | -20 - 60°C   -20 - 140°F               |
| Outputs             | Switch : NPN   PNP maximum 150mA       |
| Model               |                                        |
| LD-01N              | Compact Leak Detector with 2m of Cable |

### **Dimensions**