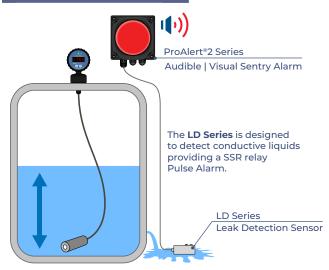

# **Working Principle**

## **Applications**

- Industrial Process Piping Leaks
- O Dosing Pump Skids-Pump | Fitting Leaks
- O Double Walled Tanks