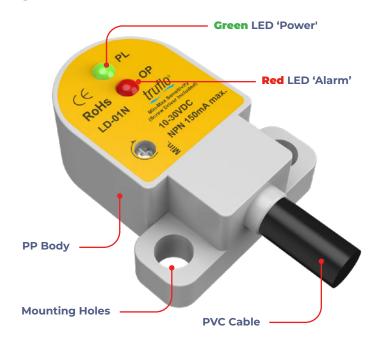

## **Plastic Leak Detection Sensor**

Corrosion-Free

PROCESS CONTROLS

Instrumentation Equipment

- Low Profile Floor Design
- Capacitive Fail-Safe Operation
- Perfect for Aggressive and Electrically
- Conductive Corrosive Chemicals

#### Features

- ✓ NEMA 4X
- Adjustable Sensitivity Setting
- **Orrosion Resistant**
- LED Power and Upset Indication
- NPN | PNP Pulse Relay Output