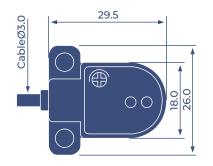

Diagram**





#### Features



- ✓ NEMA 4X
- Adjustable Sensitivity Setting
- **Orrosion Resistant**
- LED Power and Upset Indication
- NPN | PNP Pulse Relay Output

## **Applications**

- Industrial Process Piping Leaks
- O Dosing Pump Skids-Pump | Fitting Leaks
- O Double Walled Tanks

## **Technical Specifications**

| General             |                                        |
|---------------------|----------------------------------------|
| Power Consumption   | Approx. 3W                             |
| Ambient Temperature | -20 - 60°C   -20 - 140°F               |
| Outputs             | Switch : NPN   PNP maximum 150mA       |
| Model               |                                        |
| LD-01N              | Compact Leak Detector with 2m of Cable |

### **Dimensions**