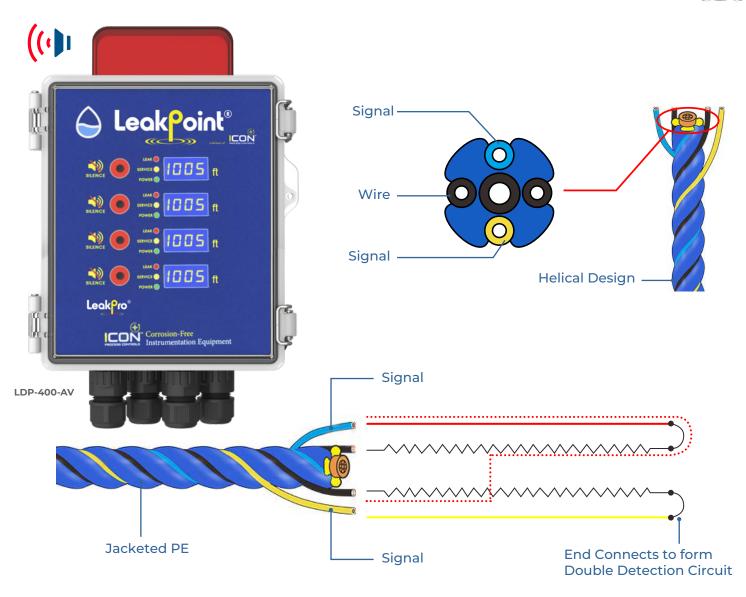

### **Cable Accessories**

The electrical resistance of the cable is 13 ohms/m. If a leak occurs, the resistance loops back to the controller and the location is identified within ±3 ft.

24-0183 © Icon Process Controls Ltd.