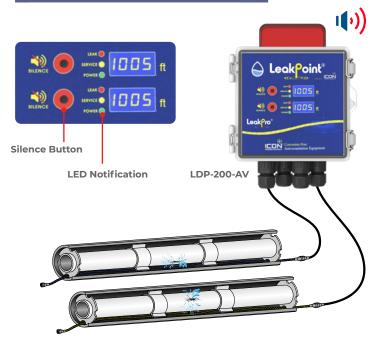

### **Additional Properties**

- Locates Leaks within ±3ft of Source
- Monitors up to 4 Separate LeakDtec® Cable Strings
- Remote Monitoring Capability
- Rapid Indication of Leak Location
- Audible Silence Button
- Quick Connect Cord Grips | No Internal Wiring Required

### **Leak Detection Controller | Alarm**

Heavy Duty Connections can be supplied as factory fitted or in-field installed without any special tools

Eliminates spurious false alarms due to droplets caused by high humidity or condensation