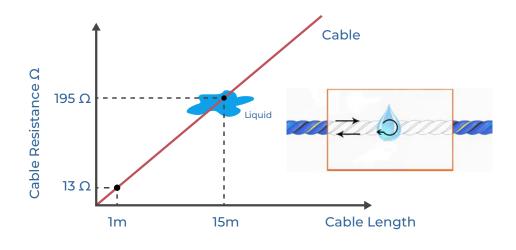

### **Cable Accessories**

The electrical resistance of the cable is 13 ohms/m. If a leak occurs, the resistance loops back to the controller and the location is identified within ±3 ft.

24-0183 © Icon Process Controls Ltd.