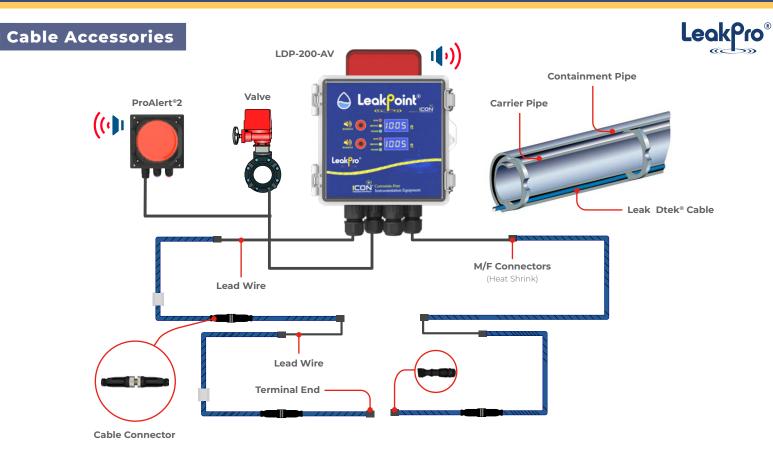

### **Cable Accessories**

The electrical resistance of the cable is 13 ohms/m. If a leak occurs, the resistance loops back to the controller and the location is identified within ±3 ft.

24-0183 © Icon Process Controls Ltd.

### **Dual Containment Piping**

24-0183 © Icon Process Controls Ltd.