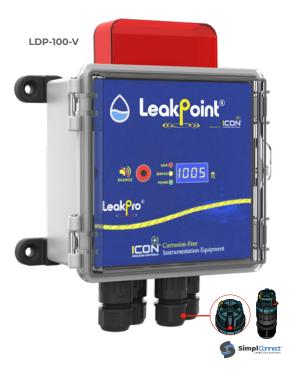

# **LeakPro**<sup>®</sup> — **LeakPoint**<sup>®</sup> **Leak Detection Controller** | **Alarm**

### **Model Selection**

| LeakPoint® — Leak Point Detection |                |                     |
|-----------------------------------|----------------|---------------------|
| Part Number                       | Channel        | Cable   Up to 7500' |
| LDP-100-V                         | Single Channel | 1 x Input Cable     |
| LDP-200-V                         | 2 Channel      | 2 x Input Cables    |
| LDP-300-V                         | 3 Channel      | 3 x Input Cables    |
| LDP-400-V                         | 4 Channel      | 4 x Input Cables    |