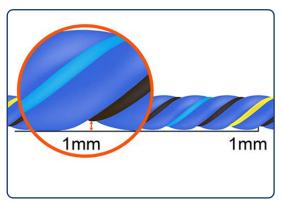

### **Cable Accessories**

The electrical resistance of the cable is 13 ohms/m. If a leak occurs, the resistance loops back to the controller and the location is identified within ±3 ft.

24-0183 © Icon Process Controls Ltd.