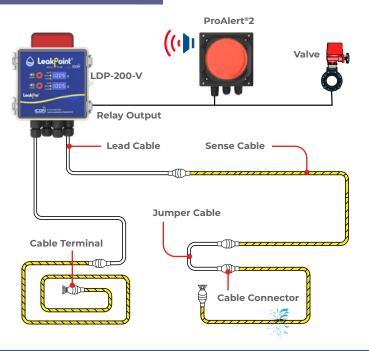

### **Schematic Layout**

### **Dual Containment Piping**

24-0183 © Icon Process Controls Ltd.

### **Cable Accessories**

The electrical resistance of the cable is 13 ohms/m. If a leak occurs, the resistance loops back to the controller and the location is identified within ±3 ft.

24-0183 © Icon Process Controls Ltd.