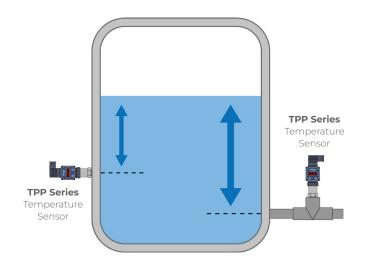

art           | PTFE Teflon®                |

#### Wiring Diagram





| DIN Connection |               | M12 Connection |            |                  |
|----------------|---------------|----------------|------------|------------------|
| Terminal       | Description   | Pin            | Wire Color | Description      |
| Terminal 1     | +VDC          | Pin 1          | Brown      | +VDC             |
| Terminal 2     | 4-20mA   -VDC | Pin 4          | Black      | 4-20mA  <br>-VDC |

#### **Model Selection**

| Size | Part Number |
|------|-------------|
| 2"   | TPP-02      |
| 4"   | TPP-04      |
| 6"   | TPP-06      |
| 8"   | TPP-08      |

#### Add Suffix -

- "-D" DIN Connection (M12 is std.)
- "-L" LED Display
- \*Contact Factory for Other Lengths

### **Application Diagram**



24-0320 © Icon Process Controls Ltd.