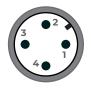

#### Wiring Diagram

| DIN Connection |               | M12 Connection |            |                  |
|----------------|---------------|----------------|------------|------------------|
| Terminal       | Description   | Pin            | Wire Color | Description      |
| Terminal 1     | +VDC          | Pin 1          | Brown      | +VDC             |
| Terminal 2     | 4-20mA   -VDC | Pin 4          | Black      | 4-20mA  <br>-VDC |