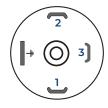

#### Wiring Diagram

| DIN Connection |               | M12 Connection |            |                  |
|----------------|---------------|----------------|------------|------------------|
| Terminal       | Description   | Pin            | Wire Color | Description      |
| Terminal 1     | +VDC          | Pin 1          | Brown      | +VDC             |
| Terminal 2     | 4-20mA   -VDC | Pin 4          | Black      | 4-20mA  <br>-VDC |