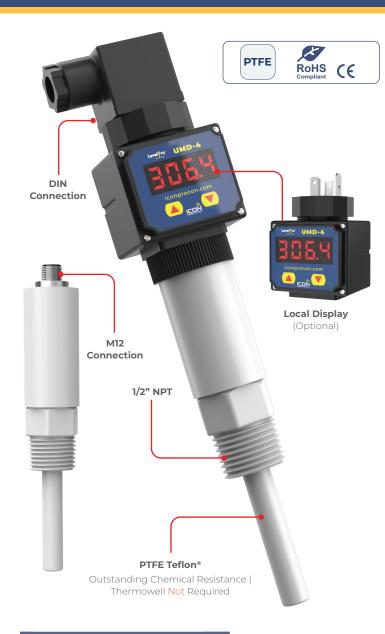

The **TPP Series** Plastic Temperature Probe offers superior corrosion resistance and ±0.5% F.S accuracy, featuring 2-wire 4-20mA loop-powered operation and an optional local LED display. The TPP Series is designed for reliable performance in harsh environmental conditions.

#### **Specifications**

| Operating Voltage     | 9-30 VDC                    |
|-----------------------|-----------------------------|
| Output                | 4-20mA Loop Powered         |
| Connection            | 1/2" NPT                    |
| Operating Temperature | -25.6 - 212°F   -32 - 100°C |
| Wetted Part           | PTFE Teflon®                |

#### Add Suffix -

- "-D" DIN Connection (M12 is std.)
- "-L" LED Display
- \*Contact Factory for Other Lengths